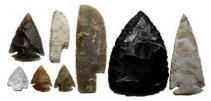

## When was the Stone Age?

The Stone Age is split into three time periods: Palaeolithic 3,000,000 BC, Mesolithic 10,000BC and Neolithic 4500BC to 2400BC.

During this time, stone was the main material used to make tools and weapons with a sharp edge or point.

## What did Stone Age people eat?

Stone Age people were initially hunter-gatherers. Their diet consisted of nuts, berries and fruits that they had gathered and meat and fish that they had hunted using the weapons that they had crafted out of stone and wood.