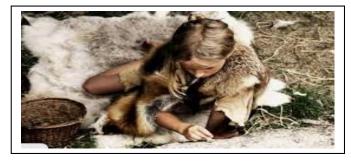

## What did Stone Age people eat?

Stone Age people were initially hunter-gatherers. Their diet consisted of nuts, berries and fruits that they had gathered and meat and fish that they had hunted using the weapons that they had crafted out of stone and wood.

Animals (such as mammoths) were much bigger, making hunting them difficult but the reward was worth it!

Did you know? Stone Age houses were very similar to our own houses - They had foundations and they were built of wood and wattle and daub (a mixture of manure, clay, mud and hay stuck to sticks). They were sometimes made of stones. The roofs were made of straw.